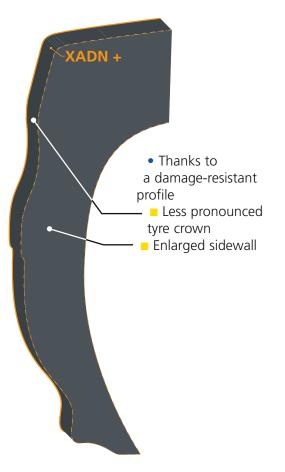

### **MORE PROFITABLE OPERATIONS**

- WEAR LIFE INCREASED BY 8% TO 15% (#)
   Thanks to a new, more resistant rubber compound in the tread

■ IMPROVING THE RESISTANCE OF THE SIDEWALLS (#)

• Increased standard pressure to 5 bar (+0.5 b vs XADN standard pressure)

### **➢ IMPROVED SIDEWALL MARKINGS (#)**