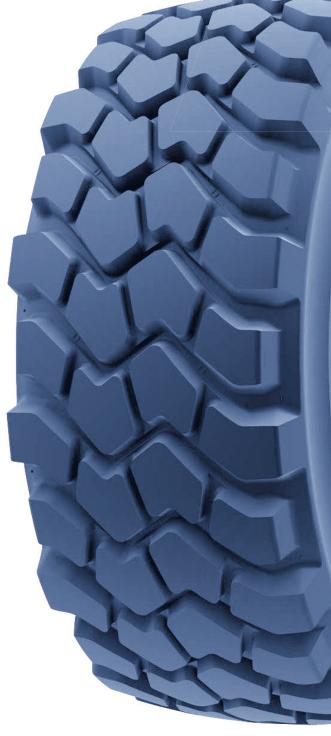

### BENEFITS OF THE XADN A TREAD PATTERN WITH PROVEN PERFORMANCES

## ■ BETTER FLOTATION AND EXCELLENT TRACTION ON SOFT AND/OR MUDDY SOIL

• Thanks to a multi-block tread pattern with shoulder made of alternating and multi-edged blocks

■ VERY GOOD LATERAL GRIP ON SOFT TERRAIN

• Thanks to a self-cleaning tread pattern