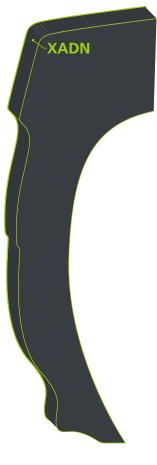

### **MORE PROFITABLE OPERATIONS**

- WEAR LIFE INCREASED BY 8% TO 15% (#)
   Thanks to a new, more resistant rubber compound in the tread

■ IMPROVING THE RESISTANCE OF THE SIDEWALLS (#)

• Increased standard pressure to 5 bar (+0.5 b vs XADN standard pressure)

### **➢ IMPROVED SIDEWALL MARKINGS (#)**