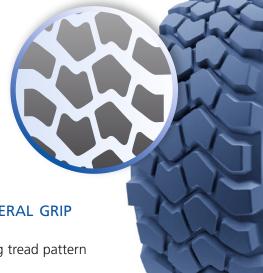

### BENEFITS OF THE XADN A TREAD PATTERN WITH PROVEN PERFORMANCES

## ■ BETTER FLOTATION AND EXCELLENT TRACTION ON SOFT AND/OR MUDDY SOIL

• Thanks to a multi-block tread pattern with shoulder made of alternating and multi-edged blocks

■ VERY GOOD LATERAL GRIP ON SOFT TERRAIN

• Thanks to a self-cleaning tread pattern